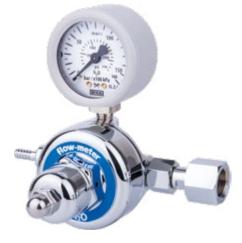

ACCESSORIES

- 1 Outlet for FM pressure regulator (optional).
- 2 One of the several inlet connections for cylinder direct fitting.

**FM** pressure regulator with single gauge for N<sub>2</sub>O

**FM** pressure regulator with single gauge