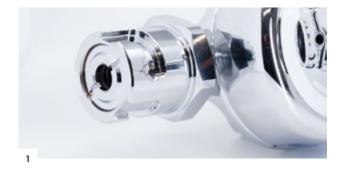

ACCESSORIES

- 1 Outlet for FM pressure regulator (optional).
- 2 One of the several inlet connections for cylinder direct fitting.

**FM** pressure regulator with single gauge for N<sub>2</sub>O

**FM** pressure regulator with single gauge