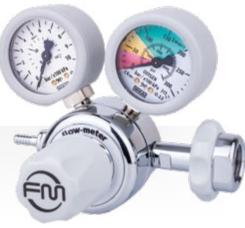

**FM** pressure regulator with double gauge

FM pressure regulator with special gauge for ambulances

Pressure regulator for ambulances

GASES OPTIONSOxygenGAUGE ELECTRICAL FINAL4-20 mA or 0.5-4.5 V outputOUTLET CONNECTORhose connector with gas specific rotating nut