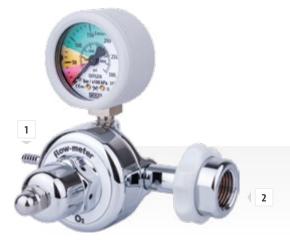

ACCESSORIES

- 1 Outlet for FM pressure regulator (optional).
- 2 One of the several inlet connections for cylinder direct fitting.

**FM** pressure regulator with single gauge for N<sub>2</sub>O

**FM** pressure regulator with single gauge