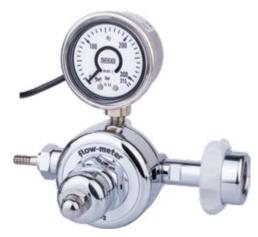

ACCESSORIES

- 1 Outlet for FM pressure regulator (optional).
- 2 One of the several inlet connections for cylinder direct fitting.

**FM** pressure regulator with single gauge for N<sub>2</sub>O

**FM** pressure regulator with single gauge