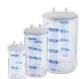

#### **CAPACITY**

The collecting jar of this safety device has a deliberately reduced capacity (approx. 50 ml) so that even a small presence of fluid could immediately activate the floating valve to stop the suction.

## **Related** products

**Vacuum regulators** from p. 69

**Venturi suction units** from p. 79

Collection jars p. 96

SIZES (LxWxH) 93x76x74 mm

WEIGHT 0.12 Kg

**OVERFLOW SYSTEM** floating valve

**PATIENT CONNECTION** hose connector Ø 8.0÷9.2 mm