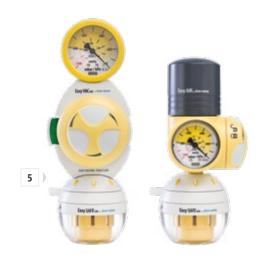

MAXIMUM APPLICABLE VACUUM VALUE -950 mbar / 5 min.

CAPACITY APPROXIMATELY 50 ml

- 1 Quick release snap ring for EasyVAC® PLUS and EasyAIR® suction devices connection. Presence of Soft Grip inserts to help the handling.
- **2 Quick 1/12 turn** to speed up the jar cleaning and the antibacterial filter replacement (if filter present).
- 3 360° rolling positioning hose connector  $\emptyset = 8.0 \div 9.2$  mm.
- 4 Housing for placing an antibacterial filter (optional).
- 5 EasyVAC® PLUS and EasyAIR® fitted with EasySAFE® PLUS (optional).