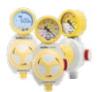

# **EasySAFE**® PLUS

Safety jar

The new EasySAFE® PLUS safety jar is a medical device designed and manufactured for applications of "high flow and high vacuum" joint in use with the EasyVAC® PLUS vacuum regulators and with EasyAIR® "Venturi system" suction units.

### **STRUCTURE**

This special safety jar is used to protect the equipment and the plant upstream, should the overflow valve in the main container not be working properly. The **EasySAFE® PLUS** safety jar is made of Polysulfone and fully autoclavable (134 °C - 18 min.), having an overflow floating valve and a housing designed to fit an antibacterial filter to guarantee the complete suction system protection against any contamination. The inlet connection with a quick release snap ring, the rolling 360° position of the patient outlet hose connector and the quick locking system jar-to-lid by 1/12 turn only make simple and easy the connection and removing of the **EasySAFE® PLUS** safety jar to the **EasyVAC® PLUS** vacuum regulators and **EasyAIR®** "Venturi system" suction units. Everything is made to make simple, fast, safe and easy the use by the hospital staff.

## Main **information**

The **EasySAFE® PLUS** safety jar is made of polysulfone and fully autoclavable (134 °C - 18 min.).

It's equipped with an overflow floating valve and a housing designed to fit an antibacterial filter to guarantee the complete suction system protection against any contamination.