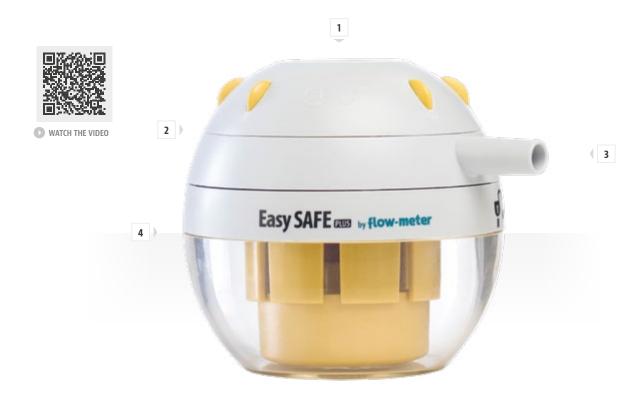

MAXIMUM APPLICABLE VACUUM VALUE -950 mbar / 5 min.

CAPACITY APPROXIMATELY 50 ml

- 1 Quick release snap ring for EasyVAC® PLUS and EasyAIR® suction devices connection. Presence of Soft Grip inserts to help the handling.
- **2 Quick 1/12 turn** to speed up the jar cleaning and the antibacterial filter replacement (if filter present).
- 3 360° rolling positioning hose connector  $\emptyset = 8.0 \div 9.2$  mm.
- 4 Housing for placing an antibacterial filter (optional).
- 5 EasyVAC® PLUS and EasyAIR® fitted with EasySAFE® PLUS (optional).