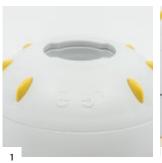

MAXIMUM APPLICABLE VACUUM VALUE -950 mbar / 5 min.

CAPACITY APPROXIMATELY 50 ml

- 1 Quick release snap ring for EasyVAC® PLUS and EasyAIR® suction devices connection. Presence of Soft Grip inserts to help the handling.
- **2 Quick 1/12 turn** to speed up the jar cleaning and the antibacterial filter replacement (if filter present).
- 3 360° rolling positioning hose connector  $\emptyset = 8.0 \div 9.2$  mm.
- 4 Housing for placing an antibacterial filter (optional).
- 5 EasyVAC® PLUS and EasyAIR® fitted with EasySAFE® PLUS (optional).