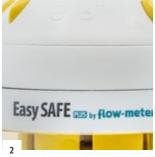

MAXIMUM APPLICABLE VACUUM VALUE -950 mbar / 5 min.

CAPACITY APPROXIMATELY 50 ml

- 1 Quick release snap ring for EasyVAC® PLUS and EasyAIR® suction devices connection. Presence of Soft Grip inserts to help the handling.
- **2 Quick 1/12 turn** to speed up the jar cleaning and the antibacterial filter replacement (if filter present).
- 3 360° rolling positioning hose connector  $\emptyset = 8.0 \div 9.2$  mm.
- 4 Housing for placing an antibacterial filter (optional).
- 5 EasyVAC® PLUS and EasyAIR® fitted with EasySAFE® PLUS (optional).